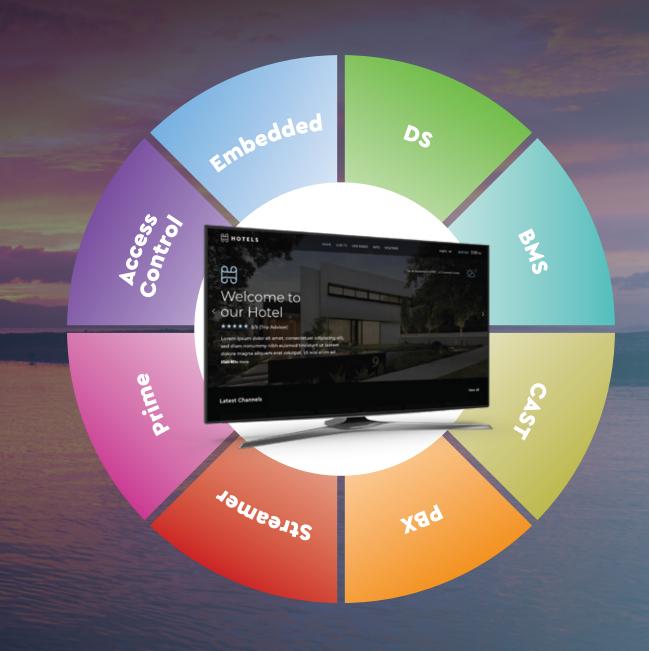

#### Comprehensive Solution

Fleex offers an all-in-one software suite tailored for the hospitality industry, covering everything from IPTV to building management and telephony.

## Flexible and Scalable

Whether for small hotels or large resorts, Fleex adapts to your needs, providing standalone or integrated solutions.