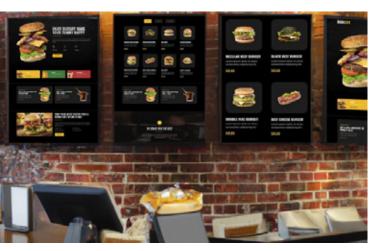

# Lots of possibilities and options

Experience the unlimited possibilities and options of Fleex DS. With advanced customization tools and a wide range of features, you can create digital signage that truly reflects your brand and messaging. From dynamic video walls to interactive touchscreens, Fleex DS provides the tools you need to engage your audience and deliver impactful messaging.

#### Easy scheduling

Schedule your content with ease using Fleex DS's intuitive scheduling tools. With advanced scheduling options, you can create a customized content calendar that reflects your specific messaging needs. From single displays to multiple locations, Fleex DS provides the tools you need to manage your digital signage with ease.