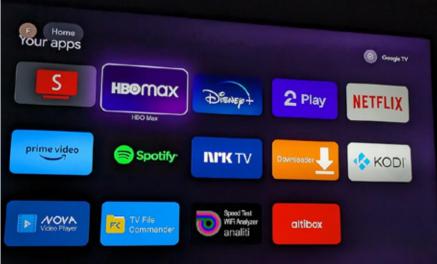

Utilizing Chromecast v4, discreetly installed behind each TV, and an external server provided by Lemco, Fleex CAST empowers guests to stream their favorite apps like Netflix, YouTube, Amazon Prime, Disney+, and Spotify directly to the TV with ease.

## Wide App Compatibility

Supports a broad range of popular streaming services, catering to diverse entertainment preferences.