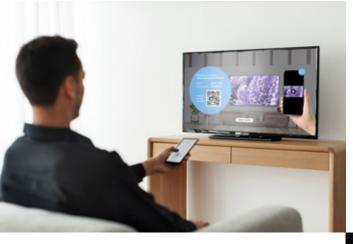

Utilizing Chromecast v4, discreetly installed behind each TV, and an external server provided by Lemco, Fleex CAST empowers guests to stream their favorite apps like Netflix, YouTube, Amazon Prime, Disney+, and Spotify directly to the TV with ease.

## **BYOD Technology**

The Bring Your Own Device (BYOD) capability allows guests to connect their devices securely and privately, enhancing their sense of comfort and security.