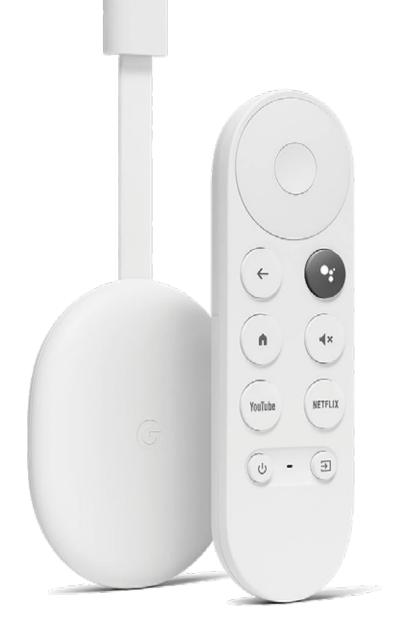

Utilizing Chromecast v4, discreetly installed behind each TV, and an external server provided by Lemco, Fleex CAST empowers guests to stream their favorite apps like Netflix, YouTube, Amazon Prime, Disney+, and Spotify directly to the TV with ease.

## Hardware

Fleex CAST utilizes a compact local server to deliver seamless casting capabilities. This server enables guests to effortlessly stream content from their personal devices to in-room TVs, ensuring a personalized and convenient entertainment experience. The small server ensures reliable performance while minimizing infrastructure complexity, making it an ideal solution for enhancing guest satisfaction in the hospitality industry.