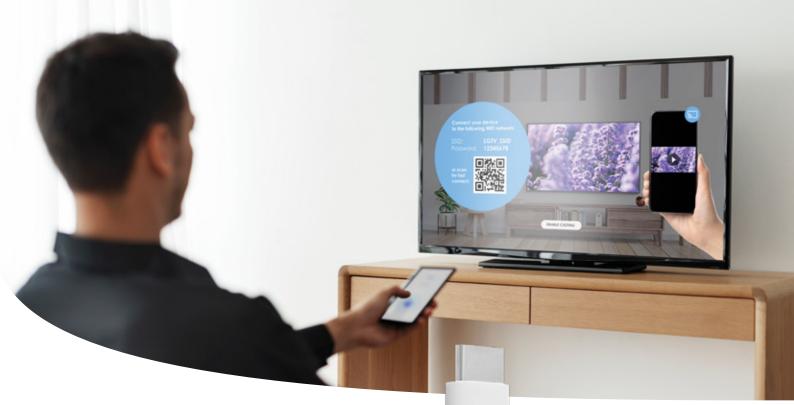

Utilizing Chromecast v4, discreetly installed behind each TV, and an external server provided by Lemco, Fleex CAST empowers guests to stream their favorite apps like Netflix, YouTube, Amazon Prime, Disney+, and Spotify directly to the TV with ease.

## **BYOD Technology**

The Bring Your Own Device (BYOD) capability allows guests to connect their devices securely and privately, enhancing their sense of comfort and security.

### **Guest Convenience**

With Fleex CAST, guests can enjoy their personal streaming subscriptions on the big screen, making them feel right at home.